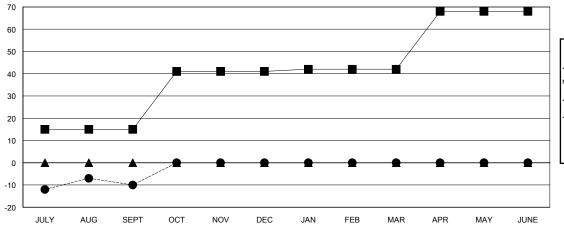

## GOALS AND ACTUAL NEW CLUBS CUMULATIVE

12 CLUBS OF 60 ADDED 1 OR MORE

| -■-   | CURRENT YEAR GOALS FOR NEW |
|-------|----------------------------|
| мемві | ERS                        |

- ● - CURRENT YEAR ACTUAL MEMBERS
- ▲ - LAST YEAR ACTUAL MEMBERS